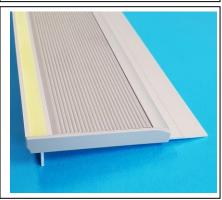

## PRODUCT INFORMATION SHEET

STAIR NOSING - COVER STRIPS - ANTI SLIP TAPE

Staircare SC19B carpet nosing with photo luminescent glow in the dark strip suitable for carpet or carpet tiles. SC19B has been designed to form part of a building way guidance system for compliance with the requirements of NCC2016 EP 4.1 Visibility in an Emergency. The SC19 stair nosing offers visual contrast and slip protection during normal operations with photo-luminescent strip providing visibility in an emergency when lighting systems fail. The photo-luminescent is embedded into the base aluminium profile forming an integral protective recess.

<u>Inserts</u> SC19B is available with 3 different styles of anti-slip insert, offering many combinations to suit your project.

Pvc Anti Slip Strip:
Black, Pewter, Apeo, Yellow,
Red, Beige, Brown
SCR Solid Strip with Silicon
Carbide Grit
Black, Yellow & light grey
SC12 Aluminium Ripple Trim
Black & Clear (silver)