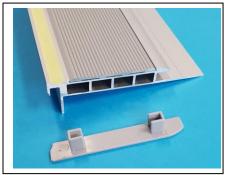

<u>Aluminium</u> The SC19B Stair nosing is extruded from 6063/T5 Alloy. This architectural grade alloy offers good surface finish and superior corrosion resistance.

<u>Anodising</u> Aluminium profiles are anodised 15 - 20 microns in accordance with AS 1231:2000.

**End Caps** Extruded PVC end caps are available to offer a neat finish on open sided stairs.

 $\underline{\textbf{Compliance}}$  SC19B stair nosing fully complies with the requirements of AS 1428.1-2009 Design for Access and Mobility. Anti-slip inserts have been slip resistance checked to AS 4586:2013. Luminance Reflectance Reports to AS 1428.1 – 2009 Appendix B are available for all anti-slip insert