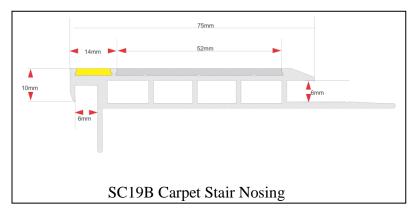

## PRODUCT INFORMATION SHEET

STAIR NOSING - COVER STRIPS - ANTI SLIP TAPE

Staircare SC19B carpet nosing with photo luminescent glow in the dark strip suitable for carpet or carpet tiles. SC19B has been designed to form part of a building way guidance system for compliance with the requirements of NCC2016 EP 4.1 Visibility in an Emergency. The SC19 stair nosing offers visual contrast and slip protection during normal operations with photo-luminescent strip providing visibility in an emergency when lighting systems fail. The photo-luminescent is embedded into the base aluminium profile forming an integral protective recess.

Anti – slip inserts dovetail into the SC19B base, set back a maximum of 15mm from the front of the nosing to fully comply with this specific requirements of AS1428.1 - 2009, 11.1 Stair construction item (f)