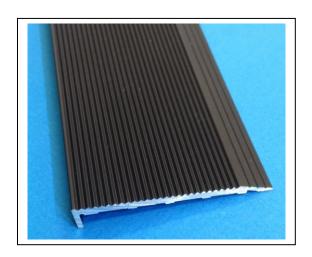

## PRODUCT INFORMATION SHEET

STAIR NOSING – COVER STRIPS – ANTI SLIP TAPE

SC11 stair nosing has been extruded with a fine solid ripple trim finish to offer excellent slip resistance. Slip checked to AS 4586:2013. The SC11 is available in clear (silver) or black anodised finish for colour contrast options. It has been specifically designed to comply with the requirements of AS 1428.1-2009

<u>Aluminium</u> The SC11 Stair nosing is extruded from 6063/T5 Alloy. This architectural grade alloy offers good surface finish and superior corrosion resistance.

**Anodising** Aluminium profiles are anodised 15 - 20 microns in accordance with AS 1231:2000. Available in, clear (silver) or black.