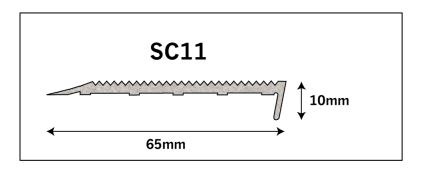

## PRODUCT INFORMATION SHEET

STAIR NOSING – COVER STRIPS – ANTI SLIP TAPE

SC11 stair nosing has been extruded with a fine solid ripple trim finish to offer excellent slip resistance. Slip checked to AS 4586:2013. The SC11 is available in clear (silver) or black anodised finish for colour contrast options. It has been specifically designed to comply with the requirements of AS 1428.1-2009

<u>Aluminium</u> The SC11 Stair nosing is extruded from 6063/T5 Alloy. This architectural grade alloy offers good surface finish and superior corrosion resistance.

**Anodising** Aluminium profiles are anodised 15 - 20 microns in accordance with AS 1231:2000. Available in, clear (silver) or black.

<u>Standard Length</u> Staircare SC11 profile standard length is 4300mm. SC11 is usually supplied cut to your specified size, ready for installation