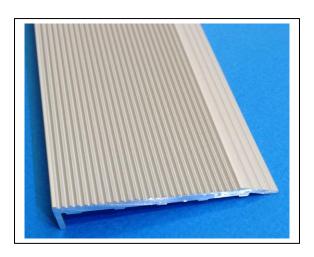

## PRODUCT INFORMATION SHEET

STAIR NOSING – COVER STRIPS – ANTI SLIP TAPE

SC11 stair nosing has been extruded with a fine solid ripple trim finish to offer excellent slip resistance. Slip checked to AS 4586:2013. The SC11 is available in clear (silver) or black anodised finish for colour contrast options. It has been specifically designed to comply with the requirements of AS 1428.1-2009

<u>Aluminium</u> The SC11 Stair nosing is extruded from 6063/T5 Alloy. This architectural grade alloy offers good surface finish and superior corrosion resistance.

**Anodising** Aluminium profiles are anodised 15 - 20 microns in accordance with AS 1231:2000. Available in, clear (silver) or black.