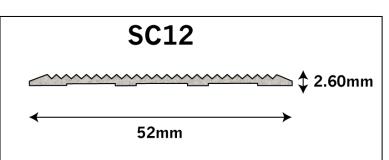

SC12 anti slip aluminium strip has been extruded with a fine solid ripple trim finish to offer excellent slip resistance. The SC12 anti slip aluminium strip is available in clear (silver) or black anodised finish for colour contrast options. It has been specifically designed to comply with the requirements of AS 1428.1-2009