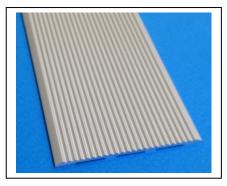

SC12 anti slip aluminium strip has been extruded with a fine solid ripple trim finish to offer excellent slip resistance. The SC12 anti slip aluminium strip is available in clear (silver) or black anodised finish for colour contrast options. It has been specifically designed to comply with the requirements of AS 1428.1-2009

<u>Aluminium</u> The SC12 anti slip-strip is extruded from 6063/T5 Alloy. This architectural grade alloy offers good surface finish and superior corrosion resistance.

<u>Anodising</u> Aluminium profiles are anodised 15 - 20 microns in accordance with AS 1231:2000. Available in, clear (silver) or black.