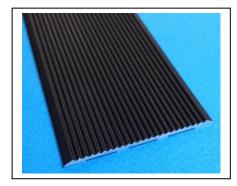

SC12 anti slip aluminium strip has been extruded with a fine solid ripple trim finish to offer excellent slip resistance. The SC12 anti slip aluminium strip is available in clear (silver) or black anodised finish for colour contrast options. It has been specifically designed to comply with the requirements of AS 1428.1-2009

<u>Aluminium</u> The SC12 anti slip-strip is extruded from 6063/T5 Alloy. This architectural grade alloy offers good surface finish and superior corrosion resistance.

<u>Anodising</u> Aluminium profiles are anodised 15 - 20 microns in accordance with AS 1231:2000. Available in, clear (silver) or black.