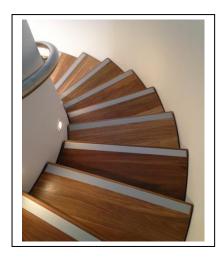

SC12 can be used as a standalone anti slip strip or as an insert in a number of our stair nosing profiles.

Staircare Australia Pty Ltd 2/84 old Pittwater Road Brookvale NSW 2100Phone:- 02 9939 3838Fax:- 02 9939 4497Email:- info@staircare.com.auwebsite: www.staircare.com.au