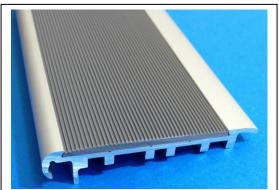

## **PRODUCT INFORMATION SHEET**

STAIR NOSING - COVER STRIPS - ANTI SLIP TAPE

SC14 carpet tile nosing for use on carpet tiles, direct stick carpets or vinyl. Specially designed for situations that need to comply with the requirements for stair nose not to extend down the riser more than 10mm, as specified in AS 1428.1-2009. All Staircare inserts have been slip checked to AS 4586:2013.

<u>Aluminium</u> The SC14 aluminium base is extruded from 6063/T5 Alloy. This architectural grade alloy offers good surface finish and superior corrosion resistance.

<u>Anodising</u> Aluminium profiles are anodised 15 - 20 microns in accordance with AS 1231:2000. Available in, clear (silver)

**Insert** SC14 is available with 3 different styles of anti slip insert

- Pvc Anti Slip Strip:
  - ~ Black, Pewter, Apeo, Yellow, Red, Beige, Tan, Terracotta,
- SCR Solid Strip with Silicon Carbide Grit
  - ∼ Black & Yellow
- SC12 Aluminium Ripple Trim
  - ~ Black & Clear (silver)