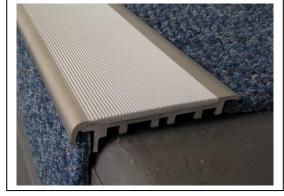

## **PRODUCT INFORMATION SHEET**

STAIR NOSING - COVER STRIPS - ANTI SLIP TAPE

SC14 carpet tile nosing for use on carpet tiles, direct stick carpets or vinyl. Specially designed for situations that need to comply with the requirements for stair nose not to extend down the riser more than 10mm, as specified in AS 1428.1-2009. All Staircare inserts have been slip checked to AS 4586:2013.

<u>Aluminium</u> The SC14 aluminium base is extruded from 6063/T5 Alloy. This architectural grade alloy offers good surface finish and superior corrosion resistance.

<u>Anodising</u> Aluminium profiles are anodised 15 - 20 microns in accordance with AS 1231:2000. Available in, clear (silver)

**Insert** SC14 is available with 3 different styles of anti slip insert

- Pvc Anti Slip Strip:
  - ~ Black, Pewter, Apeo, Yellow, Red, Beige, Tan, Terracotta,
- SCR Solid Strip with Silicon Carbide Grit
  - ∼ Black & Yellow
- SC12 Aluminium Ripple Trim
  - ~ Black & Clear (silver)