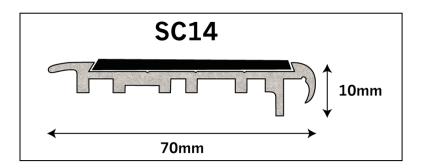

## **PRODUCT INFORMATION SHEET**

STAIR NOSING - COVER STRIPS - ANTI SLIP TAPE

SC14 carpet tile nosing for use on carpet tiles, direct stick carpets or vinyl. Specially designed for situations that need to comply with the requirements for stair nose not to extend down the riser more than 10mm, as specified in AS 1428.1-2009. All Staircare inserts have been slip checked to AS 4586:2013.

**Standard Length** Staircare SC14 profile standard length is 4300mm, supplied cut to size.