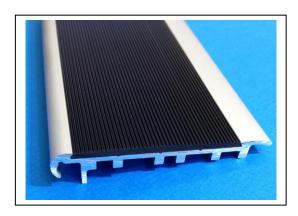

## **PRODUCT INFORMATION SHEET**

STAIR NOSING - COVER STRIPS - ANTI SLIP TAPE

SC14 carpet tile nosing for use on carpet tiles, direct stick carpets or vinyl. Specially designed for situations that need to comply with the requirements for stair nose not to extend down the riser more than 10mm, as specified in AS 1428.1-2009. All Staircare inserts have been slip checked to AS 4586:2013.

<u>Aluminium</u> The SC14 aluminium base is extruded from 6063/T5 Alloy. This architectural grade alloy offers good surface finish and superior corrosion resistance.

<u>Anodising</u> Aluminium profiles are anodised 15 - 20 microns in accordance with AS 1231:2000. Available in, clear (silver)

**Insert** SC14 is available with 3 different styles of anti slip insert

- Pvc Anti Slip Strip:
  - ~ Black, Pewter, Apeo, Yellow, Red, Beige, Tan, Terracotta,
- SCR Solid Strip with Silicon Carbide Grit
  - ∼ Black & Yellow
- SC12 Aluminium Ripple Trim
  - ~ Black & Clear (silver)