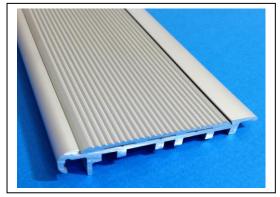

## **PRODUCT INFORMATION SHEET**

STAIR NOSING - COVER STRIPS - ANTI SLIP TAPE

SC14 carpet tile nosing for use on carpet tiles, direct stick carpets or vinyl. Specially designed for situations that need to comply with the requirements for stair nose not to extend down the riser more than 10mm, as specified in AS 1428.1-2009. All Staircare inserts have been slip checked to AS 4586:2013.

<u>Aluminium</u> The SC14 aluminium base is extruded from 6063/T5 Alloy. This architectural grade alloy offers good surface finish and superior corrosion resistance.

<u>Anodising</u> Aluminium profiles are anodised 15 - 20 microns in accordance with AS 1231:2000. Available in, clear (silver)

**Insert** SC14 is available with 3 different styles of anti slip insert

- Pvc Anti Slip Strip:
  - ~ Black, Pewter, Apeo, Yellow, Red, Beige, Tan, Terracotta,
- SCR Solid Strip with Silicon Carbide Grit
  - ∼ Black & Yellow
- SC12 Aluminium Ripple Trim
  - ~ Black & Clear (silver)