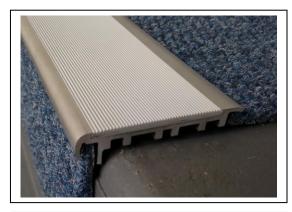

## PRODUCT INFORMATION SHEET

STAIR NOSING - COVER STRIPS - ANTI SLIP TAPE

SC14 carpet tile nosing for use on carpet tiles, direct stick carpets or vinyl. Specially designed for situations that need to comply with the requirements for stair nose not to extend down the riser more than 10mm, as specified in AS 1428.1-2009. All Staircare inserts have been slip checked to AS 4586:2013.

**Insert** SC14 is available with 3 different styles of anti slip insert

- Pvc Anti Slip Strip:
  - Black, Pewter, Apeo, Yellow, Red, Beige, Tan, Terracotta, Brown,
- SCR Solid Strip with Silicon Carbide Grit
  - ∼ Black & Yellow
- SC12 Aluminium Ripple Trim
  - ~ Black & Clear (silver)