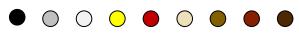

**Insert** SC14 is available with 3 different styles of anti slip insert

- Pvc Anti Slip Strip:
  - Black, Pewter, Apeo, Yellow, Red, Beige, Tan, Terracotta, Brown,
- SCR Solid Strip with Silicon Carbide Grit
  - ∼ Black & Yellow
- SC12 Aluminium Ripple Trim
  - ~ Black & Clear (silver)