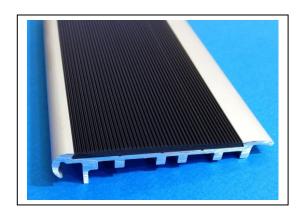

## PRODUCT INFORMATION SHEET

STAIR NOSING - COVER STRIPS - ANTI SLIP TAPE

SC14 carpet tile nosing for use on carpet tiles, direct stick carpets or vinyl. Specially designed for situations that need to comply with the requirements for stair nose not to extend down the riser more than 10mm, as specified in AS 1428.1-2009. All Staircare inserts have been slip checked to AS 4586:2013.

**Insert** SC14 is available with 3 different styles of anti slip insert

- Pvc Anti Slip Strip:
  - Black, Pewter, Apeo, Yellow, Red, Beige, Tan, Terracotta, Brown,
- SCR Solid Strip with Silicon Carbide Grit
  - ∼ Black & Yellow
- SC12 Aluminium Ripple Trim
  - ~ Black & Clear (silver)