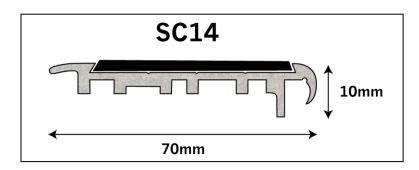

## PRODUCT INFORMATION SHEET

STAIR NOSING - COVER STRIPS - ANTI SLIP TAPE

SC14 carpet tile nosing for use on carpet tiles, direct stick carpets or vinyl. Specially designed for situations that need to comply with the requirements for stair nose not to extend down the riser more than 10mm, as specified in AS 1428.1-2009. All Staircare inserts have been slip checked to AS 4586:2013.

**Standard Length** Staircare SC14 profile standard length is 4300mm, supplied cut to size.

Email:- info@staircare.com.au website: www.staircare.com.au