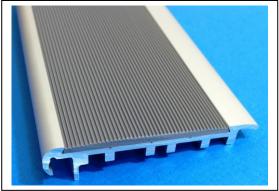

## PRODUCT INFORMATION SHEET

STAIR NOSING - COVER STRIPS - ANTI SLIP TAPE

SC14 carpet tile nosing for use on carpet tiles, direct stick carpets or vinyl. Specially designed for situations that need to comply with the requirements for stair nose not to extend down the riser more than 10mm, as specified in AS 1428.1-2009. All Staircare inserts have been slip checked to AS 4586:2013.

**Insert** SC14 is available with 3 different styles of anti slip insert

- Pvc Anti Slip Strip:
  - Black, Pewter, Apeo, Yellow, Red, Beige, Tan, Terracotta, Brown,
- SCR Solid Strip with Silicon Carbide Grit
  - ∼ Black & Yellow
- SC12 Aluminium Ripple Trim
  - ~ Black & Clear (silver)