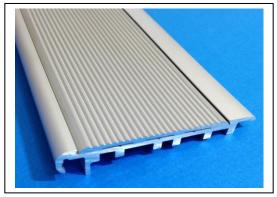

## PRODUCT INFORMATION SHEET

STAIR NOSING - COVER STRIPS - ANTI SLIP TAPE

SC14 carpet tile nosing for use on carpet tiles, direct stick carpets or vinyl. Specially designed for situations that need to comply with the requirements for stair nose not to extend down the riser more than 10mm, as specified in AS 1428.1-2009. All Staircare inserts have been slip checked to AS 4586:2013.

**Insert** SC14 is available with 3 different styles of anti slip insert

- Pvc Anti Slip Strip:
  - Black, Pewter, Apeo, Yellow, Red, Beige, Tan, Terracotta, Brown,
- SCR Solid Strip with Silicon Carbide Grit
  - ∼ Black & Yellow
- SC12 Aluminium Ripple Trim
  - ~ Black & Clear (silver)