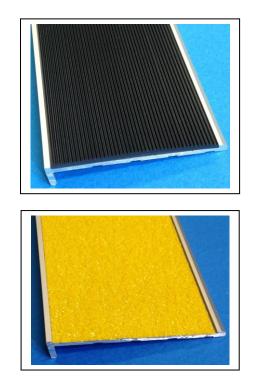

<u>Anodising</u> Aluminium profiles are anodised 15 - 20 microns in accordance with AS 1231:2000. Available in, clear (silver) or black.

Inserts SC15 is available with 3 different styles of anti slip insert;

- Pvc Anti Slip Strip:
  - Black, Pewter, Apeo, Yellow, Red, Beige, Tan, Terracotta, Brown,
- Carborundum Anti Slip Tape
  - ∼ Black, Grey, Yellow
- SC12 Aluminium Ripple Trim
  Black & Clear (silver)