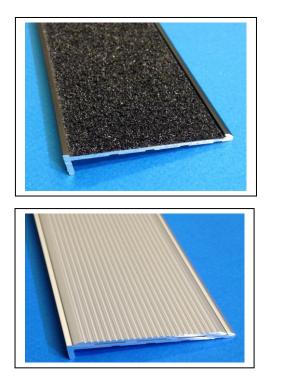

<u>Anodising</u> Aluminium profiles are anodised 15 - 20 microns in accordance with AS 1231:2000. Available in, clear (silver) or black.

Inserts SC15 is available with 3 different styles of anti slip insert;

- Pvc Anti Slip Strip:
  - Black, Pewter, Apeo, Yellow, Red, Beige, Tan, Terracotta, Brown,
- Carborundum Anti Slip Tape
  - ∼ Black, Grey, Yellow
- SC12 Aluminium Ripple Trim
  Black & Clear (silver)