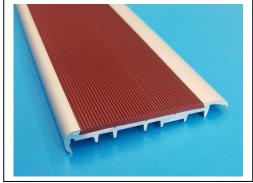

<u>Insert</u> SC17 is available with pvc or aluminium ripple trim anti slip inserts. A carborundum grit insert can be fitted, however, the coarse grit finish may pick up carpet fibres and is therefore, not recommended.

- Pvc Anti Slip Strip:
  - ~ Black, Pewter, Apeo, Yellow, Red, Beige, Tan, Terracotta,

~ Black & Clear (silver)

**Standard Length** Staircare SC17 profile standard length is 4300mm, supplied cut to size.