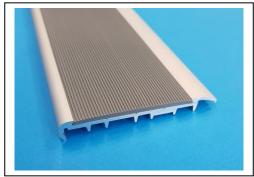

## PRODUCT INFORMATION SHEET

STAIR NOSING – COVER STRIPS – ANTI SLIP TAPE

SC17 carpet stair nosing has been designed for use on thick carpet or carpet with underlay. Designed for situations that need to comply with the requirements for stair nose not to extend down the riser more than 10mm, as specified in AS 1428.1-2009. All Staircare inserts have been slip checked to AS 4586:2013.

<u>Aluminium</u> The SC17 aluminium base is extruded from 6063/T5 Alloy. This architectural grade alloy offers good surface finish and superior corrosion resistance.

<u>Anodising</u> Aluminium profiles are anodised 15 - 20 microns in accordance with AS 1231:2000. Available in, clear (silver)

<u>Insert</u> SC17 is available with pvc or aluminium ripple trim anti slip inserts. A carborundum grit insert can be fitted, however, the coarse grit finish may pick up carpet fibres and is therefore, not recommended.