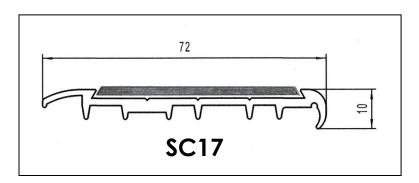

## PRODUCT INFORMATION SHEET

STAIR NOSING – COVER STRIPS – ANTI SLIP TAPE

SC17 carpet stair nosing has been designed for use on thick carpet or carpet with underlay. Designed for situations that need to comply with the requirements for stair nose not to extend down the riser more than 10mm, as specified in AS 1428.1-2009. All Staircare inserts have been slip checked to AS 4586:2013.

<u>Aluminium</u> The SC17 aluminium base is extruded from 6063/T5 Alloy. This architectural grade alloy offers good surface finish and superior corrosion resistance.

<u>Anodising</u> Aluminium profiles are anodised 15 - 20 microns in accordance with AS 1231:2000. Available in, clear (silver)

<u>Insert</u> SC17 is available with pvc or aluminium ripple trim anti slip inserts. A carborundum grit insert can be fitted, however, the coarse grit finish may pick up carpet fibres and is therefore, not recommended.

- Pvc Anti Slip Strip:
  - ~ Black, Pewter, Apeo, Yellow, Red, Beige, Tan, Terracotta,

~ Black & Clear (silver)

**Standard Length** Staircare SC17 profile standard length is 4300mm, supplied cut to size.