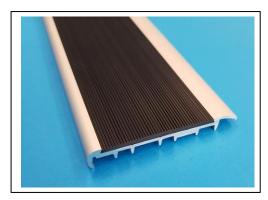

## PRODUCT INFORMATION SHEET

STAIR NOSING – COVER STRIPS – ANTI SLIP TAPE

SC17 carpet stair nosing has been designed for use on thick carpet or carpet with underlay. Designed for situations that need to comply with the requirements for stair nose not to extend down the riser more than 10mm, as specified in AS 1428.1-2009. All Staircare inserts have been slip checked to AS 4586:2013.

<u>Insert</u> SC17 is available with pvc or aluminium ripple trim anti slip inserts. A carborundum grit insert can be fitted, however, the coarse grit finish may pick up carpet fibres and is therefore, not recommended.

- Pvc Anti Slip Strip:
  - ~ Black, Pewter, Apeo, Yellow, Red, Beige, Tan, Terracotta,

~ Black & Clear (silver)

**Standard Length** Staircare SC17 profile standard length is 4300mm, supplied cut to size.