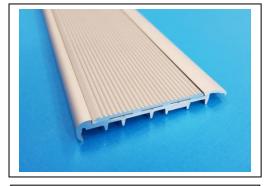

<u>Insert</u> SC17 is available with pvc or aluminium ripple trim anti slip inserts. A carborundum grit insert can be fitted, however, the coarse grit finish may pick up carpet fibres and is therefore, not recommended.