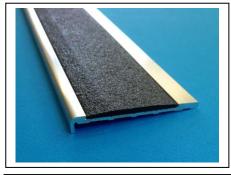

## PRODUCT INFORMATION SHEET

STAIR NOSING - COVER STRIPS - ANTI SLIP TAPE

SC18 recessed stair nosing can be recessed into new or existing floor finishes; including concrete, tiles, timber, carpet or vinyl. The stair nosing can be fitted with different styles of insert to suit internal or external applications. All Staircare inserts have been slip checked to AS 4586:2013. SC18 fully complies with the requirements of AS 1428.1-2009

**Inserts** SC18 is available with 4 different styles of anti slip insert. SC8 can also be fitted with

- Pvc Anti Slip Strip:
  - Black, Pewter, Apeo, Yellow, Red, Beige, Tan, Terracotta, Brown,
- SCR Solid Strip with Silicon Carbide Grit
  - ∼ Black & Yellow
- Carborundum Anti Slip Tape
  - ~ Black, Grey, Yellow
- SC12 Aluminium Ripple Trim
  - ~ Black & Clear (silver)