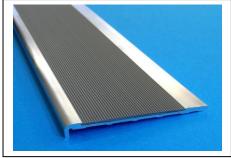

## PRODUCT INFORMATION SHEET

STAIR NOSING - COVER STRIPS - ANTI SLIP TAPE

SC18 recessed stair nosing can be recessed into new or existing floor finishes; including concrete, tiles, timber, carpet or vinyl. The stair nosing can be fitted with different styles of insert to suit internal or external applications. All Staircare inserts have been slip checked to AS 4586:2013. SC18 fully complies with the requirements of AS 1428.1-2009

**Inserts** SC18 is available with 4 different styles of anti slip insert. SC8 can also be fitted with

- Pvc Anti Slip Strip:
  - Black, Pewter, Apeo, Yellow, Red, Beige, Tan, Terracotta, Brown,
- SCR Solid Strip with Silicon Carbide Grit
  - ∼ Black & Yellow
- Carborundum Anti Slip Tape
  - ~ Black, Grey, Yellow
- SC12 Aluminium Ripple Trim
  - ~ Black & Clear (silver)