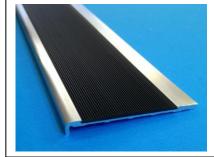

## PRODUCT INFORMATION SHEET

STAIR NOSING - COVER STRIPS - ANTI SLIP TAPE

SC18 recessed stair nosing can be recessed into new or existing floor finishes; including concrete, tiles, timber, carpet or vinyl. The stair nosing can be fitted with different styles of insert to suit internal or external applications. All Staircare inserts have been slip checked to AS 4586:2013. SC18 fully complies with the requirements of AS 1428.1-2009

**Inserts** SC18 is available with 4 different styles of anti slip insert. SC8 can also be fitted with

- Pvc Anti Slip Strip:
  - Black, Pewter, Apeo, Yellow, Red, Beige, Tan, Terracotta, Brown,
- SCR Solid Strip with Silicon Carbide Grit
  - ∼ Black & Yellow
- Carborundum Anti Slip Tape
  - ~ Black, Grey, Yellow
- SC12 Aluminium Ripple Trim
  - ~ Black & Clear (silver)