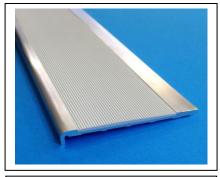

## PRODUCT INFORMATION SHEET

STAIR NOSING - COVER STRIPS - ANTI SLIP TAPE

SC18 recessed stair nosing can be recessed into new or existing floor finishes; including concrete, tiles, timber, carpet or vinyl. The stair nosing can be fitted with different styles of insert to suit internal or external applications. All Staircare inserts have been slip checked to AS 4586:2013. SC18 fully complies with the requirements of AS 1428.1-2009

**Inserts** SC18 is available with 4 different styles of anti slip insert. SC8 can also be fitted with

- Pvc Anti Slip Strip:
  - Black, Pewter, Apeo, Yellow, Red, Beige, Tan, Terracotta, Brown,
- SCR Solid Strip with Silicon Carbide Grit
  - ∼ Black & Yellow
- Carborundum Anti Slip Tape
  - ~ Black, Grey, Yellow
- SC12 Aluminium Ripple Trim
  - ~ Black & Clear (silver)