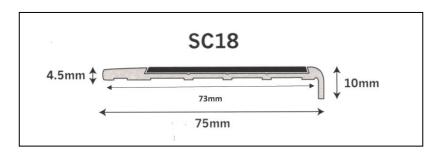

## PRODUCT INFORMATION SHEET

STAIR NOSING - COVER STRIPS - ANTI SLIP TAPE

SC18 recessed stair nosing can be recessed into new or existing floor finishes; including concrete, tiles, timber, carpet or vinyl. The stair nosing can be fitted with different styles of insert to suit internal or external applications. All Staircare inserts have been slip checked to AS 4586:2013. SC18 fully complies with the requirements of AS 1428.1-2009

**Inserts** SC18 is available with 4 different styles of anti slip insert. SC8 can also be fitted with

- Pvc Anti Slip Strip:
  - Black, Pewter, Apeo, Yellow, Red, Beige, Tan, Terracotta, Brown,
- SCR Solid Strip with Silicon Carbide Grit
  - ∼ Black & Yellow
- Carborundum Anti Slip Tape
  - ~ Black, Grey, Yellow
- SC12 Aluminium Ripple Trim
  - ~ Black & Clear (silver)