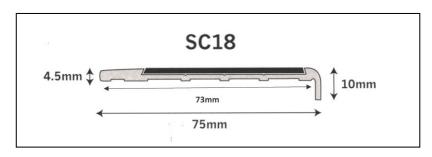

SC18 recessed stair nosing can be recessed into new or existing floor finishes; including concrete, tiles, timber, carpet or vinyl. The stair nosing can be fitted with different styles of insert to suit internal or external applications. All Staircare inserts have been slip checked to AS 4586:2013. SC18 fully complies with the requirements of AS 1428.1-2009

Standard Length Staircare SC18 profile standard length is 4300mm, supplied cut to size

Staircare Australia Pty Ltd 2/84 old Pittwater Road Brookvale NSW 2100Phone:- 02 9939 3838Fax:- 02 9939 4497Email:- info@staircare.com.auwebsite: www.staircare.com.au