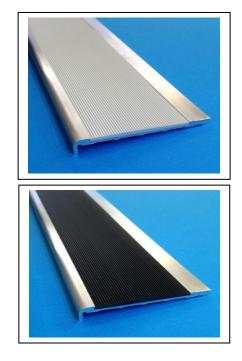

Inserts SC18 is available with 4 different styles of anti slip insert. SC8 can also be fitted with

 $\bigcirc$ 

- Pvc Anti Slip Strip:
- ~ Black, Pewter, Apeo, Yellow, Red, Beige, Tan, Terracotta,
- SCR Solid Strip with Silicon Carbide Grit
- ∼ Black & Yellow
- Carborundum Anti Slip Tape
  - $\sim$  Black, Grey, Yellow
- SC12 Aluminium Ripple Trim ~ Black & Clear (silver)