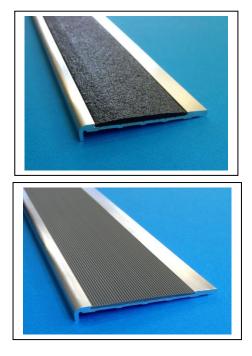

Inserts SC18 is available with 4 different styles of anti slip insert. SC8 can also be fitted with

 $\bigcirc$ 

- Pvc Anti Slip Strip:
- ~ Black, Pewter, Apeo, Yellow, Red, Beige, Tan, Terracotta,
- SCR Solid Strip with Silicon Carbide Grit
- ∼ Black & Yellow
- Carborundum Anti Slip Tape
  - $\sim$  Black, Grey, Yellow
- SC12 Aluminium Ripple Trim ~ Black & Clear (silver)