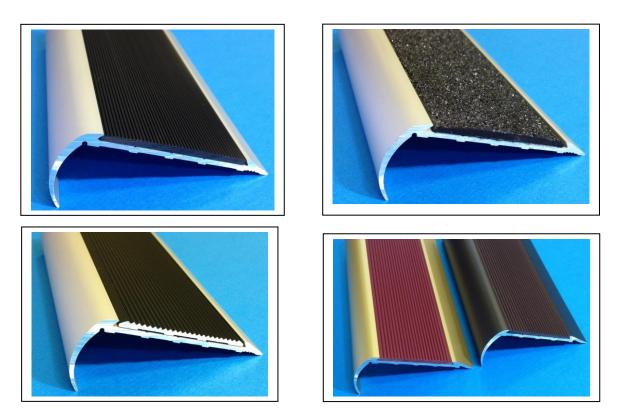

**<u>Powder Coating</u>** (electrostatic powder spray) finishes are available in: Beige. Custom anodising or powder coating is available on request.

Inserts SC6 is available with 3 different styles of anti slip insert.

- Pvc Anti Slip Strip:
  - ~ Black, Pewter, Apeo, Yellow, Red, Beige, Tan, Terracotta,
- SCR Solid Strip with Silicon Carbide Grit
  - $\sim$  Black & Yellow
- SC12 Aluminium Ripple Trim ~ Black & Clear (silver)