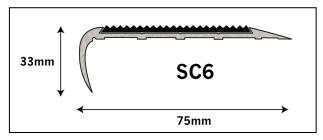

## **PRODUCT INFORMATION SHEET** STAIR NOSING – COVER STRIPS – ANTI SLIP TAPE

SC6 Stair Nosing has been designed for both carpeted and hard surface stairs. The aluminium base is anodised or powder coated. SC6 can be fitted with three different types of anti slip insert. All Staircare inserts have been slip checked to AS 4586:2013.

Standard Length The Staircare SC6 profile standard length is 4300mm, supplied cut to size.