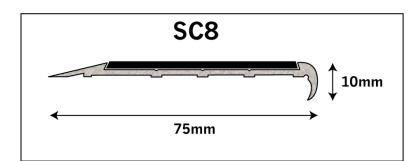

Inserts SC8 is available with 4 different styles of anti slip insert. SC8 can also be fitted with

- Pvc Anti Slip Strip:
  - Black, Pewter, Apo, Yellow, Red, Beige, Tan, Terracotta,
     Brown, Green & Blue
- SCR Solid Strip with Silicon Carbide Grit
  - ∼ Black & Yellow
- Carborundum Anti Slip Tape
  - $\sim$  Black, Grey, Yellow
- SC12 Aluminium Ripple Trim
  - ~ Black & Clear (silver)