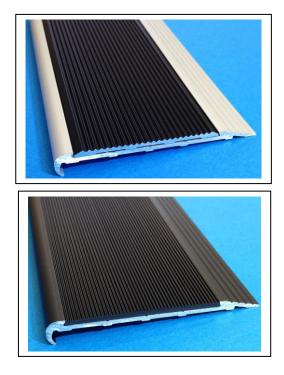

Inserts SC8 is available with 4 different styles of anti slip insert. SC8 can also be fitted with

- Pvc Anti Slip Strip:
  - Black, Pewter, Apo, Yellow, Red, Beige, Tan, Terracotta,
     Brown, Green & Blue
- SCR Solid Strip with Silicon Carbide Grit
  - ∼ Black & Yellow
- Carborundum Anti Slip Tape
  - $\sim$  Black, Grey, Yellow
- SC12 Aluminium Ripple Trim
  - ~ Black & Clear (silver)