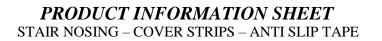

SC8 stair nosing has been designed for use on hard surface stairs, either indoor or outdoor. The nosing can be fitted with four different styles of insert to suit various applications. All Staircare inserts have been slip checked to AS 4586:2013. SC8 fully complies with the requirements of AS 1428.1-2009

<u>Aluminium</u> The SC8 Stair nosing is extruded from 6063/T5 Alloy. This architectural grade alloy offers good surface finish and superior corrosion resistance.

<u>Anodising</u> Aluminium profiles are anodised 15 - 20 microns in accordance with AS 1231:2000. Available in, clear (silver) or black.