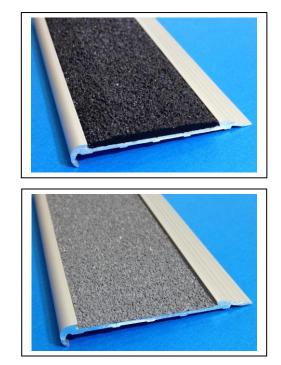

Inserts SC8 is available with 4 different styles of anti slip insert. SC8 can also be fitted with

- Pvc Anti Slip Strip:
  - Black, Pewter, Apo, Yellow, Red, Beige, Tan, Terracotta,
     Brown, Green & Blue
- SCR Solid Strip with Silicon Carbide Grit
  - ∼ Black & Yellow
- Carborundum Anti Slip Tape
  - $\sim$  Black, Grey, Yellow
- SC12 Aluminium Ripple Trim
  - ~ Black & Clear (silver)